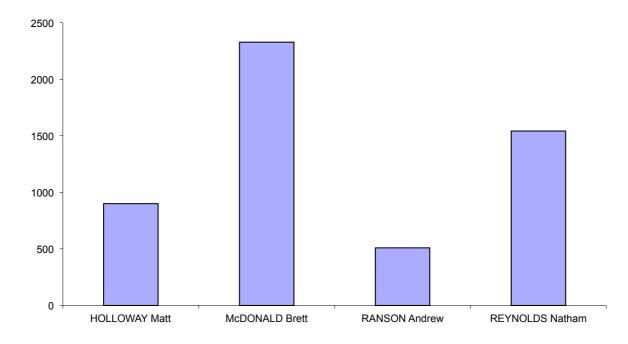

| Deputy Mayor       | 4 candidates |              |
|--------------------|--------------|--------------|
| HOLLOWAY, Matt     |              | Dodges Ferry |
| McDONALD, Brett *^ |              | Midway Point |
| RANSON, Andrew     |              | Dodges Ferry |
| REYNOLDS, Natham   |              | Midway Point |

#### Sorell Council

Polling closed at 10am 28 October 2014 Returning Officer: Maree Ward

| Deputy Mayor Declarations admitted: 5 374 |                   |               |                |                |                 | Formal Votes: 5 281        |             |                      |                   |  |
|-------------------------------------------|-------------------|---------------|----------------|----------------|-----------------|----------------------------|-------------|----------------------|-------------------|--|
|                                           |                   | Ballot paper  | adjustmen      | t: 4           |                 | Informal ballot papers: 89 |             |                      |                   |  |
|                                           |                   | apers: 5 3    |                | Informality ra | ate: 1.66%      |                            |             |                      |                   |  |
|                                           |                   | HOLLOWAY Matt | McDONALD Brett | RANSON Andrew  | REYNOLDS Natham | Exhausted                  | Total Votes | Absolute<br>Majority | Remarks           |  |
| Count 1                                   | Progress Total    | 900           | 2329           | 509            | 1543            | 0                          | 5281        | 2641                 | First preferences |  |
| Count 2                                   | Votes transferred | 149           | 98             | -509           | 166             | 96                         |             |                      | RANSON excluded   |  |
|                                           | Progress Total    | 1049          | 2427           | 0              | 1709            | 96                         | 5281        | 2593                 |                   |  |
| Count 3                                   | Votes transferred | -1049         | 363            | _              | 555             | 131                        |             |                      | HOLLOWAY excluded |  |
|                                           | Progress Total    | 0             | 2790           | _              | 2264            | 227                        | 5281        | 2528                 | McDONALD elected  |  |

#### 2014 Sorell Deputy Mayor election - first preferences