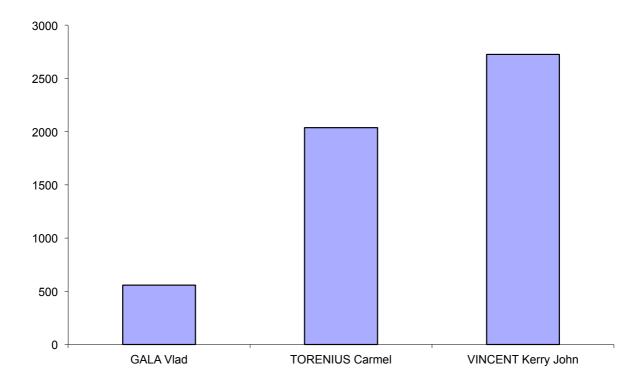

| Mayor                  | 3 candidates |              |
|------------------------|--------------|--------------|
| GALA, Vlad             |              | Dodges Ferry |
| TORENIUS, Carmel       |              | Forcett      |
| VINCENT, Kerry John *^ |              | Forcett      |

### **Sorell Council**

Polling closed at 10am 28 October 2014 Returning Officer: Maree Ward

2014 Sorell Mayor election - first preferences