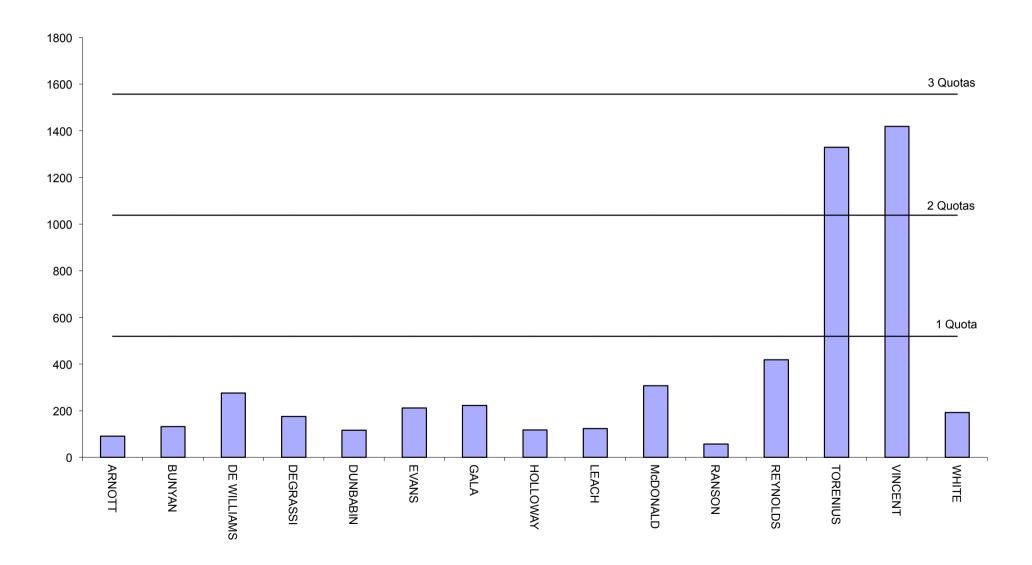

# Sorell Council - 2014 Councillor election

Polling closed at 10am 28 October 2014 Number to be elected: 9 Returning Officer: Maree Ward Electors enrolled: 10 164 Declarations returned: 5 502 Response rate: 54.13% Declarations rejected: 128 Declarations admitted: 5 374 Rejection rate: 2.33%

| -<br>Count | ARNOTT   | BUNYAN   | DE WILLIAMS | DEGRASSI | DUNBABIN | EVANS   | GALA    | HOLLOWAY | LEACH    | McDONALD |
|------------|----------|----------|-------------|----------|----------|---------|---------|----------|----------|----------|
| 1          | 91.00    | 132.00   | 276.00      | 175.00   | 116.00   | 212.00  | 222.00  | 118.00   | 124.00   | 307.00   |
| 2          | 19.66    | 24.10    | 41.22       | 56.44    | 64.69    | 91.33   | 48.20   | 33.61    | 31.71    | 323.46   |
|            | 110.66   | 156.10   | 317.22      | 231.44   | 180.69   | 303.33  | 270.20  | 151.61   | 155.71   | 630.46   |
| 3          | 21.94    | 23.76    | 93.25       | 78.01    | 107.87   | 134.69  | 78.01   | 37.78    | 40.83    |          |
|            | 132.60   | 179.86   | 410.47      | 309.45   | 288.56   | 438.02  | 348.21  | 189.39   | 196.54   | 630.46   |
| 4          | 5.02     | 7.86     | 6.55        | 8.96     | 15.07    | 24.91   | 4.15    | 6.55     | 10.27    | - 111.46 |
|            | 137.62   | 187.72   | 417.02      | 318.41   | 303.63   | 462.93  | 352.36  | 195.94   | 206.81   | 519.00   |
| 5          | 1.45     | 3.27     | 8.72        | 5.08     | 7.26     | 6.90    | 3.63    | 6.54     | 3.27     |          |
|            | 139.07   | 190.99   | 425.74      | 323.49   | 310.89   | 469.83  | 355.99  | 202.48   | 210.08   | 519.00   |
| 6 to 10    | 6.26     | 11.29    | 23.27       | 12.11    | 6.69     | 4.30    | 10.06   | 17.31    | 5.43     |          |
|            | 145.33   | 202.28   | 449.01      | 335.60   | 317.58   | 474.13  | 366.05  | 219.79   | 215.51   | 519.00   |
| 11 to 15   | - 145.33 | 18.17    | 29.29       | 19.64    | 11.70    | 11.81   | 15.38   | 13.39    | 12.42    |          |
|            | 0.00     | 220.45   | 478.30      | 355.24   | 329.28   | 485.94  | 381.43  | 233.18   | 227.93   | 519.00   |
| 16         |          | - 150.00 | 41.00       | 27.00    | 11.00    | 9.00    | 11.00   | 11.00    | 16.00    |          |
|            |          | 70.45    | 519.30      | 382.24   | 340.28   | 494.94  | 392.43  | 244.18   | 243.93   | 519.00   |
| 17 to 20   | _        | - 70.45  |             | 13.91    | 10.09    | 12.62   | 9.60    | 6.34     | 4.83     |          |
|            | _        | 0.00     | 519.30      | 396.15   | 350.37   | 507.56  | 402.03  | 250.52   | 248.76   | 519.00   |
| 21         |          |          | - 0.30      | 0.05     | 0.02     | 0.06    | 0.02    | 0.05     | 0.04     |          |
|            |          |          | 519.00      | 396.20   | 350.39   | 507.62  | 402.05  | 250.57   | 248.80   | 519.00   |
| 22         |          | _        |             | 31.00    | 21.00    | 26.00   | 20.00   | 18.00    | - 150.00 |          |
|            |          |          | 519.00      | 427.20   | 371.39   | 533.62  | 422.05  | 268.57   | 98.80    | 519.00   |
| 23 to 27   |          |          |             | 13.95    | 35.97    |         | 11.77   | 14.34    | - 98.80  |          |
|            |          |          | 519.00      | 441.15   | 407.36   | 533.62  | 433.82  | 282.91   | 0.00     | 519.00   |
| 28         |          |          |             | 6.18     | 2.81     | - 14.62 | 0.56    | 3.37     |          |          |
|            |          |          | 519.00      | 447.33   | 410.17   | 519.00  | 434.38  | 286.28   |          | 519.00   |
| 29 to 30   |          |          |             | 45.78    | 45.31    |         | 84.58   | - 210.18 |          |          |
|            |          |          | 519.00      | 493.11   | 455.48   | 519.00  | 518.96  | 76.10    |          | 519.00   |
| 31         |          |          |             | 14.01    | 18.28    |         | 22.55   | - 56.04  |          |          |
|            |          |          | 519.00      | 507.12   | 473.76   | 519.00  | 541.51  | 20.06    |          | 519.00   |
| 32 to 35   |          |          |             | 8.35     | 11.14    |         |         | - 20.06  |          |          |
|            |          |          | 519.00      | 515.47   | 484.90   | 519.00  | 541.51  | 0.00     |          | 519.00   |
| 36         |          |          |             | 2.56     | 4.10     |         |         |          |          |          |
|            |          |          | 519.00      | 518.03   | 489.00   | 519.00  | 541.51  |          |          | 519.00   |
| 37         |          |          |             | 9.12     | 11.55    |         | - 22.51 |          |          |          |
|            |          |          | 519.00      | 527.15   | 500.55   | 519.00  | 519.00  |          | . I      | 519.00   |

### Ballot paper adjustment: 3 Total ballot papers: 5 371

Formal Votes: 5 188 Informal ballot papers: 183 Informality rate: 3.41%

Quota = 519

| RANSON   | REYNOLDS | TORENIUS | VINCENT  | WHITE  | Votes<br>Exhausted | Loss (Gain)<br>by Fraction | Total Votes | Remarks                               |
|----------|----------|----------|----------|--------|--------------------|----------------------------|-------------|---------------------------------------|
| 57.00    | 418.00   | 1329.00  | 1419.00  | 192.00 |                    | 0.00                       | 5188.00     | VINCENT elected 1, TORENIUS elected 2 |
| 11.41    | 65.32    |          | - 900.00 | 88.79  |                    | 0.06                       |             | VINCENT's surplus distributed         |
| 68.41    | 483.32   | 1329.00  | 519.00   | 280.79 | -                  | 0.06                       | 5188.00     | McDONALD elected 3                    |
| 31.69    | 88.37    | - 810.00 |          | 73.74  |                    | 0.06                       |             | TORENIUS' surplus distributed         |
| 100.10   | 571.69   | 519.00   | 519.00   | 354.53 |                    | 0.12                       | 5188.00     | REYNOLDS elected 4                    |
| 1.09     |          |          |          | 20.98  |                    | 0.05                       |             | McDONALD's surplus distributed        |
| 101.19   | 571.69   | 519.00   | 519.00   | 375.51 |                    | 0.17                       | 5188.00     |                                       |
| 2.90     | - 52.69  |          |          | 3.63   |                    | 0.04                       |             | REYNOLDS' surplus distributed         |
| 104.09   | 519.00   | 519.00   | 519.00   | 379.14 | •                  | 0.21                       | 5188.00     |                                       |
| - 104.09 |          |          |          | 7.26   |                    | 0.11                       |             | RANSON excluded                       |
| 0.00     | 519.00   | 519.00   | 519.00   | 386.40 |                    | 0.32                       | 5188.00     |                                       |
|          |          |          |          | 13.39  |                    | 0.14                       |             | ARNOTT excluded                       |
|          | 519.00   | 519.00   | 519.00   | 399.79 |                    | 0.46                       | 5188.00     |                                       |
|          |          |          |          | 24.00  |                    | 0.00                       |             | BUNYAN part excluded                  |
|          | 519.00   | 519.00   | 519.00   | 423.79 | •                  | 0.46                       | 5188.00     | DE WILLIAMS elected 5                 |
|          |          |          |          | 12.97  |                    | 0.09                       |             | BUNYAN excluded                       |
|          | 519.00   | 519.00   | 519.00   | 436.76 | •                  | 0.55                       | 5188.00     |                                       |
|          |          |          |          | 0.02   |                    | 0.04                       |             | DE WILLIAMS' surplus distributed      |
|          | 519.00   | 519.00   | 519.00   | 436.78 |                    | 0.59                       | 5188.00     |                                       |
|          |          |          |          | 34.00  |                    | 0.00                       |             | LEACH part excluded                   |
|          | 519.00   | 519.00   | 519.00   | 470.78 | •                  | 0.59                       | 5188.00     | EVANS elected 6                       |
|          |          |          |          | 22.72  |                    | 0.05                       |             | LEACH excluded                        |
|          | 519.00   | 519.00   | 519.00   | 493.50 |                    | 0.64                       | 5188.00     |                                       |
|          |          |          |          | 1.68   |                    | 0.02                       |             | EVANS' surplus distributed            |
|          | 519.00   | 519.00   | 519.00   | 495.18 | -                  | 0.66                       | 5188.00     |                                       |
|          |          |          |          | 31.51  | 3.00               | 0.00                       |             | HOLLOWAY part excluded                |
|          | 519.00   | 519.00   | 519.00   | 526.69 | 3.00               | 0.66                       | 5188.00     | WHITE elected 7                       |
|          |          |          |          |        | 1.21               | (0.01)                     |             | HOLLOWAY part excluded                |
|          | 519.00   | 519.00   | 519.00   | 526.69 | 4.21               | 0.65                       | 5188.00     | GALA elected 8                        |
|          |          |          |          |        | 0.57               | 0.00                       |             | HOLLOWAY excluded                     |
|          | 519.00   | 519.00   | 519.00   | 526.69 | 4.78               | 0.65                       | 5188.00     |                                       |
|          |          |          |          | - 7.69 | 1.02               | 0.01                       |             | WHITE's surplus distributed           |
|          | 519.00   | 519.00   | 519.00   | 519.00 | 5.80               | 0.66                       | 5188.00     |                                       |
|          |          |          |          |        | 1.82               | 0.02                       |             | GALA's surplus distributed            |
| T        | 519.00   | 519.00   | 519.00   | 519.00 | 7.62               | 0.68                       | 5188.00     | DEGRASSI elected 9                    |