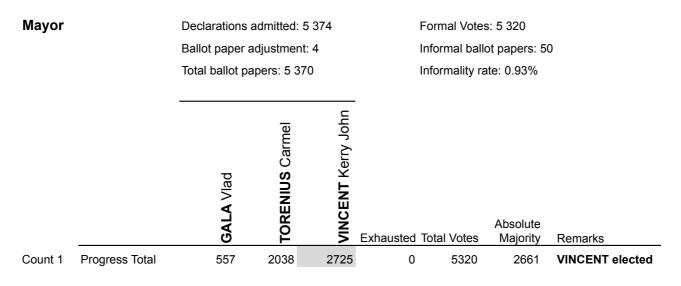

| Mayor                  | 3 candidates |              |
|------------------------|--------------|--------------|
| GALA, Vlad             |              | Dodges Ferry |
| TORENIUS, Carmel       |              | Forcett      |
| VINCENT, Kerry John *^ |              | Forcett      |

### **Sorell Council**

Polling closed at 10am 28 October 2014 Returning Officer: Maree Ward

2014 Sorell Mayor election - first preferences